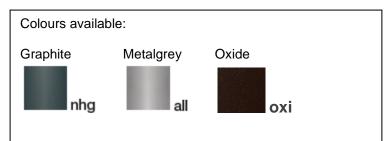

## Technical data sheet

All right reserved Landa illuminotecnica S.p.A. will reserve to change the specific note without any written notice.



## **Polos**

Article 4032.00L10N

Product type Wall Light

Body material: Die-casting aluminium EN47100 LCU, prior the painting process, washed with stones. Painting made by polyester powder with high resistant against oxidation.

Transparent polycarbonate UV protection and silicon gasket

Reflector in steel white painted

Screws in A2 stainless steel

IK07
IP64
850°C
Powered by
Citizen Electronics CLL130

Transformer
Lightech IP67 Included 220/240V

10W 1200LM 4000°K Ra80