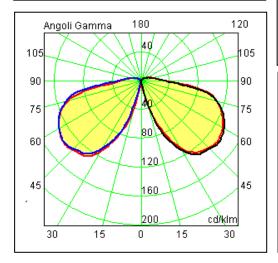

## Technical data sheet

All right reserved Landa illuminotecnica S.p.A. will reserve to change the specific note without any written notice.



## **Polos**

Article 4032.00L10N

Product type Wall Light

Body material: Die-casting aluminium EN47100 LCU, prior the painting process, washed with stones. Painting made by polyester powder with high resistant against oxidation.

Transparent polycarbonate UV protection and silicon gasket

Reflector in steel white painted

Screws in A2 stainless steel

IK07
IP64
850°C
Powered by
Citizen Electronics CLL130

Transformer
Lightech IP67 Included 220/240V

10W 1200LM 4000°K Ra80