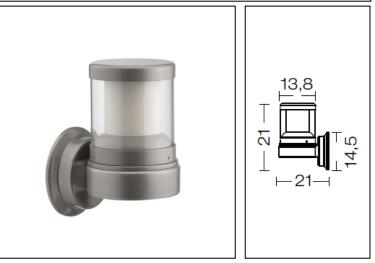

## **Polos**

Article 4032.00L10N

Product type Wall Light

Body material: Die-casting aluminium EN47100 LCU, prior the painting process, washed with stones. Painting made by polyester powder with high resistant against oxidation.

Transparent polycarbonate UV protection and silicon gasket

Reflector in steel white painted

Screws in A2 stainless steel

IK07
IP64
850°C
Powered by
Citizen Electronics CLL130

Transformer
Lightech IP67 Included 220/240V

10W 1200LM 4000°K Ra80